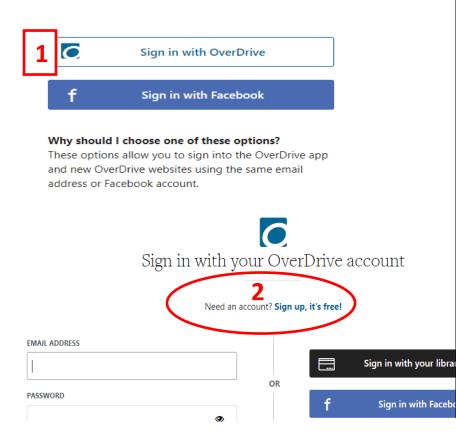

## How to Create an OverDrive Account.

Click on the OverDrive image found on the Howard County Library Digital Collections page or under Electronic Resources on the library catalog home page.

- 1. Click Sign in with OverDrive.
- 2. Click Sign up, it's free!
- 3. Fill in the required information and click Sign Up Now.
- 4. Check your email for a verification code.
- 5. Click add a library card.
- 6. Choose your library from the drop down menu.
- 7. Enter library card number.
- Enter your library account password. If you have not created one, by default it will be your phone number. You do not need to put dashes in the number.

### 3 C Sign up for an OverDrive account

An OverDrive account syncs your progress through titles, your saved libraries, and your bookmarks across multiple devices.

After you sign up, you'll be able to save your library card in your OverDrive account to make browsing and borrowing easy.